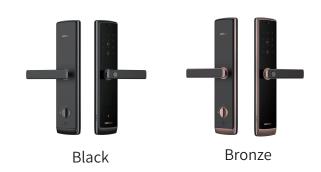

### **Product Overview**

The L13 V is a video smart door lock with a high-strength aluminum alloy housing with a metallic texture. The one-piece tempered glass panel is simple and durable. It provides you with visual intercom, linkage with smart home and other more intelligent and convenient door-opening experience, as well as anti-pry alarm, anti-try-open alarm, and other multiple security guaran-tees. Suitable for Home, villa, office and other scenes.rity guarantees.

#### 1. Specifications

| Project                                      | Description                                                             |
|----------------------------------------------|-------------------------------------------------------------------------|
| Product Size<br>(length × width × thickness) | 364.5×82×73.1 (Front panel) (mm)<br>364.5×82×72.3 (Rear panel) (mm)     |
| Color                                        | Black, Bronze                                                           |
| Shell M aterial                              | Aluminum alloy + tempered glass                                         |
| Surface Technology                           | Powder spray (black), spray paint (bronze )                             |
| Adapt to Lock Body                           | 6068 standard lock body/overlord lock body                              |
| Door Lock Cylinder                           | Direct plug-in C Class lock cylinder (true mortise)                     |
| Input Power                                  | 8 AA dry batteries                                                      |
| Emergency Power Outlet                       | Type-C (5V)                                                             |
| Average Operating Power Consumption          | 35mA                                                                    |
| Standby Power Consumption                    | 50μΑ                                                                    |
| Operating Temperature                        | -25°C ~ +70°C                                                           |
| Storage Temperature                          | -25°C ~ +80°C                                                           |
| Working Humidity                             | 0~93%±3%RH, no condensation                                             |
| Flammability Rating                          | GA 374-2019 standard                                                    |
| Protection Level                             | IP52                                                                    |
| Applicable Door Thickness                    | Standard 50mm~100mm (if you need 45mm~130mm, please note when ordering) |
| Applicable Door Types                        | Wooden doors, security doors                                            |
| Door Opening Direction                       | Supports left inner/outer door opening, right inner/outer door opening  |
| Product Net Weight (g)                       |                                                                         |
| Product Gross Weight (g)                     |                                                                         |