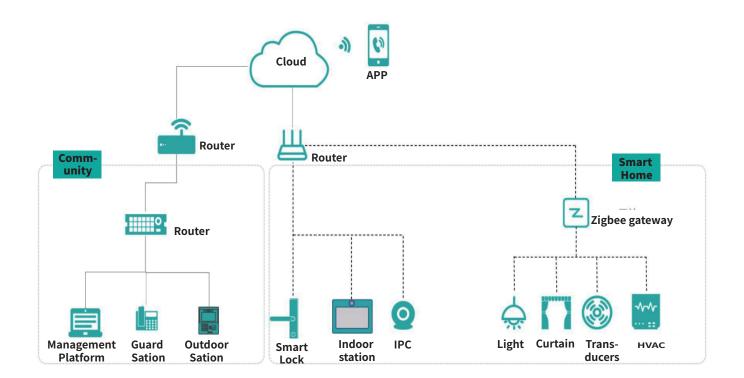

ruction and unlocking)                                                                                                                            |
| Anti-pry alarm            | Supported, you can choose to turn on/off the anti-pry function                                                                                                                  |
| Trial and Error Alarm     | Supported, a total of 5 trial and error attempts for fingerprint, password, and card (5~9 times can be set, 5 times by default), the system will ring an alarm and lock for 90s |
| Low Voltage Alarm         | Supported. When the first prompt "The battery is low, please replace the upper/lower four batteries", the door can still be opened about 200 times.                             |

# **Typical Application**